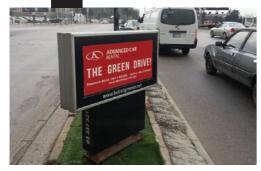

# **Technical Specifications**

- The SCROLLERS are lit with E.D.L Electricity and private generator
- Private electricity and water installations are settled.
- Maintenance and follow up on the ground are available.
- Fixed and scrolling messages on each face.
- Size: 90cm x 40cm Trim
- Keep a 5 cms margin around your visual
- File Format: PSD, TIFF, EPS or PDF
- Resolution: 300 DPI
- Printed colored proof should be sent along with the CD
- Technical problems are to be adjusted within 48 to 72 hours relatively to each case.