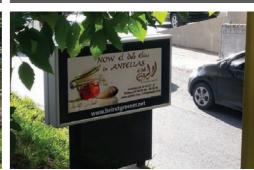

Project Green is a contribution program where any **Company**, **Brand** or even **Person** can participate in enhancing some areas and developing them into a Greener Environment.

Locations (9)