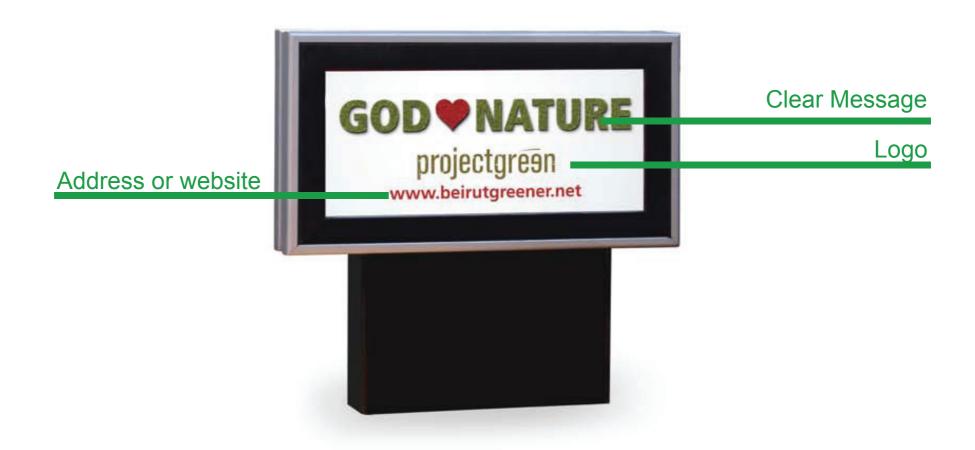

** or even **Person** can participate in enhancing some areas and developing them into a Greener Environment.



Locations (9)

# Locations

#### Saifi 1











toward downtown

toward port

toward downtown

toward port

#### Port 1





Port 2





toward downtown

toward port

toward port

toward downtown

## Locations

#### Spinneys 1



Near Spinneys

#### Spinneys 2



toward Sagesse

#### Talge 1



Spinneys towards Hekmeh

#### Talge 2



Near ABC

#### Charles Malek Sagesse











Charles Malek toward Sofil

## Locations

#### Charles Malek Sagesse







Main road O1 (Fassouh toward Sofil)



Main road 02 (Sofil toward Fassouh)

3



Main road 02 (Fassouh toward Sofil)

#### Gemmayzeh Roundabout







1 2



The ideal Layout (9)

# The ideal Layout



# The ideal Layout



Technical Specifications (9)

# **Technical Specifications**

- The SCROLLERS are lit with E.D.L Electricity and private generator
- Private electricity and water installations are settled.
- Maintenance and follow up on the ground are available.
- Fixed and scrolling messages on each face.
- Size: 90cm x 40cm Trim
- Keep a 5 cms margin around your visual
- File Format: PSD, TIFF, EPS or PDF
- Resolution: 300 DPI
- Printed colored proof should be sent along with the CD
- Technical problems are to be adjusted within 48 to 72 hours relatively to each case.

Contributors will be compensated according to the lost time period.

\* We have the rights to reject any visual that does not fit with the objective of this project





# Thank You