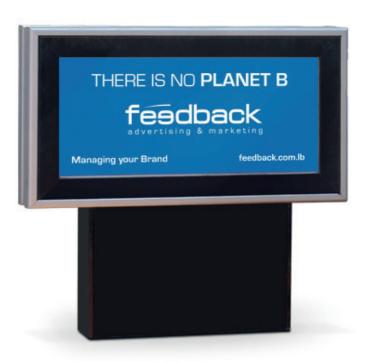

2



The ideal Layout (9)

# The ideal Layout



# The ideal Layout



Technical Specifications (9)

# **Technical Specifications**

- The SCROLLERS are lit with E.D.L Electricity and private generator
- Private electricity and water installations are settled.
- Maintenance and follow up on the ground are available.
- Fixed and scrolling messages on each face.
- Size: 90cm x 40cm Trim
- Keep a 5 cms margin around your visual
- File Format: PSD, TIFF, EPS or PDF
- Resolution: 300 DPI
- Printed colored proof should be sent along with the CD
- Technical problems are to be adjusted within 48 to 72 hours relatively to each case.

Contributors will be compensated according to the lost time period.

\* We have the rights to reject any visual that does not fit with the objective of this project





# Thank You