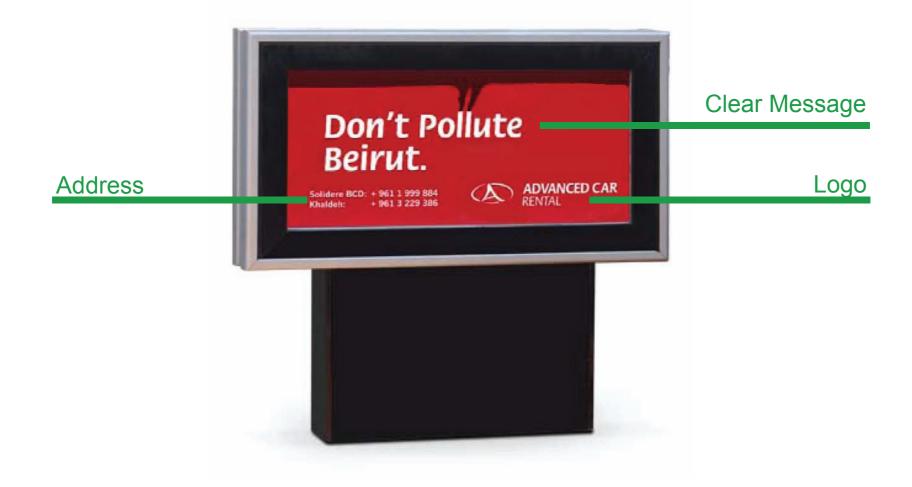

y **Company**, **Brand** or even **Person** can participate in enhancing some areas and developing them into a Greener Environment.



Locations (9)

# Locations

#### Saifi 1











toward downtown

toward port

toward downtown

toward port

#### Port 1





Port 2





toward downtown

toward port

toward port

toward downtown

## Locations

#### Spinneys 1



Near Spinneys

#### Spinneys 2



toward Sagesse

#### Talge 1



Spinneys towards Hekmeh

#### Talge 2



Near ABC

#### Charles Malek Sagesse











Charles Malek toward Sofil

## Locations

#### Charles Malek Sagesse







Main road O1 (Fassouh toward Sofil)



Main road 02 (Sofil toward Fassouh)

3



Main road 02 (Fassouh toward Sofil)

#### Gemmayzeh Roundabout







1 2



The ideal Layout (9)

# The ideal Layout



# The ideal Layout



Technical Specifications (9)

# **Technical Specifications**

- The SCROLLERS are lit with E.D.L Electricity and private generator
- Private electricity and water installations are settled.
- Maintenance and follow up on the ground are available.
- Fixed and scrolling messages on each face.
- Size: 90cm x 40cm Trim
- Keep a 5 cms margin around your visual
- File Format: PSD, TIFF, EPS or PDF
- Resolution: 300 DPI
- Printed colored proof should be sent along with the CD
- Technical problems are to be adjusted within 48 to 72 hours relatively to each case.

Contributors will be compensated according to the lost time period.

\* We have the rights to reject any visual that does not fit with the objective of this project





# Thank You