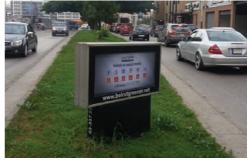

# **Technical Specifications**

- The SCROLLERS are lit with E.D.L Electricity and private generator
- Private electricity and water installations are settled.
- Maintenance and follow up on the ground are available.
- Fixed and scrolling messages on each face.
- Size: 90cm x 40cm Trim
- Keep a 5 cms margin around your visual
- File Format: PSD, TIFF, EPS or PDF
- Resolution: 300 DPI
- Printed colored proof should be sent along with the CD
- Technical problems are to be adjusted within 48 to 72 hours relatively to each case.