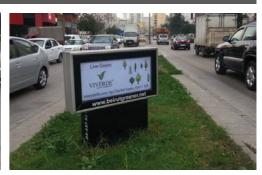

# **Technical Specifications**

- The SCROLLERS are lit with E.D.L Electricity and private generator
- Private electricity and water installations are settled.
- Maintenance and follow up on the ground are available.
- Fixed and scrolling messages on each face.
- Size: 90cm x 40cm Trim
- Keep a 5 cms margin around your visual
- File Format: PSD, TIFF, EPS or PDF
- Resolution: 300 DPI
- Printed colored proof should be sent along with the CD
- Technical problems are to be adjusted within 48 to 72 hours relatively to each case.