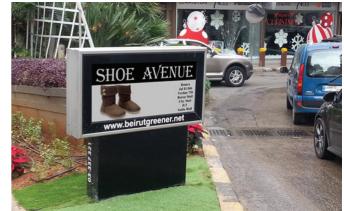

.

Project Green is a contribution program where any **Company**, **Brand** or even **Person** can participate in enhancing some areas and developing them into a Greener Environment.



Locations (9)

# Locations

#### Saifi 1











toward downtown

toward port

toward downtown

toward port

#### Port 1





Port 2





toward downtown

toward port

toward port

toward downtown

## Locations

#### Spinneys 1



Near Spinneys

#### Spinneys 2



toward Sagesse

#### Talge 1



Spinneys towards Hekmeh

#### Talge 2



Near ABC

#### Charles Malek Sagesse











Charles Malek toward Sofil

## Locations

#### Charles Malek Sagesse







Main road O1 (Fassouh toward Sofil)



Main road 02 (Sofil toward Fassouh)

3



Main road 02 (Fassouh toward Sofil)

#### Gemmayzeh Roundabout







1 2



The ideal Layout (9)

# The ideal Layout



# The ideal Layout



Technical Specifications (9)

# **Technical Specifications**

- The SCROLLERS are lit with E.D.L Electricity and private generator
- Private electricity and water installations are settled.
- Maintenance and follow up on the ground are available.
- Fixed and scrolling messages on each face.
- Size: 90cm x 40cm Trim
- Keep a 5 cms margin around your visual
- File Format: PSD, TIFF, EPS or PDF
- Resolution: 300 DPI
- Printed colored proof should be sent along with the CD
- Technical problems are to be adjusted within 48 to 72 hours relatively to each case.

Contributors will be compensated according to the lost time period.

\* We have the rights to reject any visual that does not fit with the objective of this projec